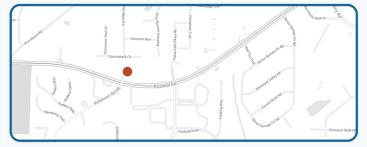

### MARIETTA (Clinic & ASC) 3775 Roswell Rd., Ste 150, Marietta, GA 30062

#### **FIND US**

We are located in the large brick office building at the Robinson Road traffic light. We are between Home Depot and Wellstar Hospital on Roswell Road.