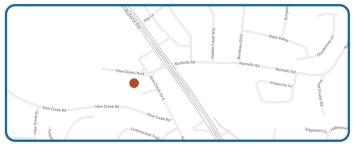

# CUMMING (Clinic & ASC) 1034 Haw Creek Cir, Ste 100, Cumming, GA 30041

### **FIND US**

We are located off Haw Creek Circle adjacent to Northside Forsyth Outpatient Surgery Center and behind the CVS pharmacy.