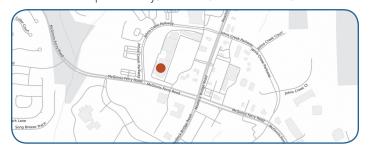

## □ MARIETTA

3775 Roswell Rd., Ste 150, Marietta, GA 30062

## FIND US

We are located in the large brick office building at the Robinson Road traffic light. We are between Home Depot and Wellstar Hospital on Roswell Road.

ATLANTA LOCATIONS

ACCREDITED SURGERY CENTERS