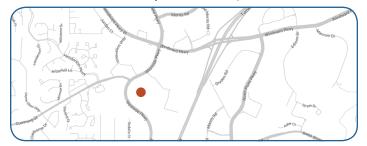

# ☐ CUMMING

1034 Haw Creek Cir, Ste 100, Cumming, GA 30041

### **FIND US**

We are located off Haw Creek Circle adjacent to Northside Forsyth Outpatient Surgery Center and behind the CVS pharmacy.