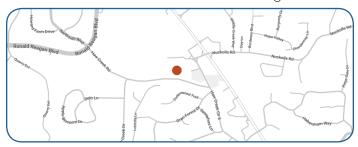

# ☐ CUMMING

1034 Haw Creek Cir, Ste 100, Cumming, GA 30041

### **FIND US**

We are located off Haw Creek Circle adjacent to Northside Forsyth Outpatient Surgery Center and behind the CVS pharmacy.